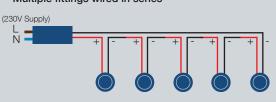

## Wiring Diagrams

Single fitting wired in series

Multiple fittings wired in series