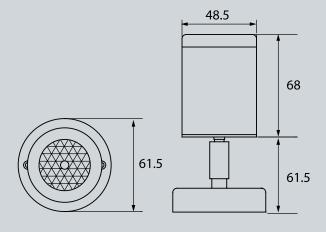

angles to suit a wide range of applications
- High quality stainless steel housing with IP65 rating
- Suitable for interior and exterior applications

### **Lamp Colour Options**

cw Cool White



Nw Neutral White



ww Warm White



Amber

C Cyan

# **Bezel Colour Options**

SS - Satin silver

#### **Materials**

• Body - 316 stainless steel - self finish

## **Lamp Options**

- 1 x K2 Luxeon LED
- 1 x RGB TRIchip

## **Beam Angles**





Manufactured from the highest grade stainless steel, the SL2 luminaire is a high quality wall light perfect for indoor or outdoor applications. It features angle adjustment of the head unit and is available in a range of LED types, colours and beam angles. Its stylish look affords it pride of place in any architectural application.

#### **Dimensions**



## Weight

• 1.09kg





# SL-2

# **LED Surface Mounted Spotlights**

#### Installation

- Suitable for interior and exterior applications
- Simple surface mounting via circular back plate with rear cable entry
- Fixed colour versions are supplied fitted with 2m, 2-core lead with bare ends
- RGB colour change versions are supplied fitted with 2m CAT5 lead fitted with an RJ45 connector.
- Wiring looms and interconnecting leads are available to facilitate simple connection of multiple luminaires.



### **Power Input**

• 350mA

## **Power Consumption**

• 1.3

## Wiring Diagrams

Single fitting wired in series



Multiple fittings wired in series



#### **Recommended Drivers & Cables**

- Driver to be ordered separately
- Recommended fixed output driver Cat No: LS-DPL110
- LS-DPL110 wil