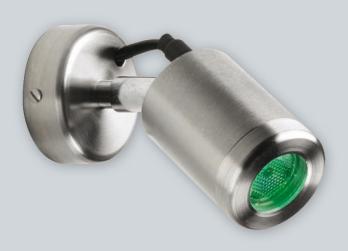

## **Beam Angles**

Manufactured from the highest grade stainless steel, the SL2 luminaire is a high quality wall light perfect for indoor or outdoor applications. It features angle adjustment of the head unit and is available in a range of LED types, colours and beam angles. Its stylish look affords it pride of place in any architectural application.

#### **Materials**

• Body - 316 stainless steel - self finish

# **Bezel Colour Options**

SS - Satin silver