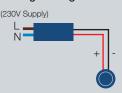

## Wiring Diagrams

Single fitting wired in series

Multiple fittings wired in series