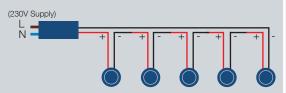

## Wiring Diagrams

Single fitting wired in series

Multiple fittings wired in series