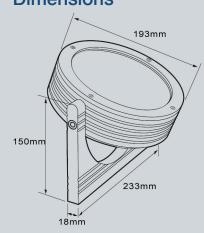

## **Bezel Colour Options**

SS - Satin silver

#### **Materials**

- Body and bezel anodised aluminium
- Fascia toughened glass

## **Lamp Options**

- 18 x 1W LED
- 36 x 1W LED

## **Beam Angles**





Floodlighting or highlighting a building feature or object to its full potential requires a light source with power, versatility and control. The Cooper Lighting DXC range capitalises on the compact size of the latest high power LED's, the pure colour source without the need of filters and advanced optical control lenses to provide a solution beyond the reach of conventional sources. The range offers a choice of body size relative to the power output and is easily mounted in any plane to work in conjunction with the most demanding of highlighting applications.

#### **Dimensions**



## Weight

• 4.5kg





# DXC-3

# **LED Surface Mounted Spotlights**

#### Installation

- · Designed for floor, wall or ceiling mounting
- Suitable for indoor and outdoor use
- Adjustable side mount bolts for ease of positioning
- Fascia plate and lens retained by allen key
   Screws
- 2.0m driver connection lead



### **Power Input**

• 350mA

### **Power Consumption**

- 18 x LED = 23.4W
- 36 x LED = 46.8W

## Wiring Diagrams

Single fitting wired in series



Multiple fittings wired in series



#### **Recommended Drivers & Cables**

- Driver/Colour change controller to be ordered separately
- Recommended fixed output driver for DXC1 and DXC2,
- Cat No. LS-PD312. Operates up to four 3 x 1W, two 6 x 1W or one 12 x 1W luminaire
- For colour change options, use driver Cat No. LS-I-DRI