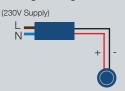

## Wiring Diagrams

Single fitting wired in series

Multiple fittings wired in series