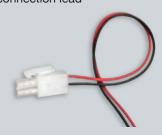

#### Installation

- · Designed for floor, wall or ceiling mounting
- Suitable for indoor and outdoor use
- Adjustable side mount bolts for ease of positioning
- Fascia plate and lens retained by allen key
   Screws
- 2.0m driver connection lead