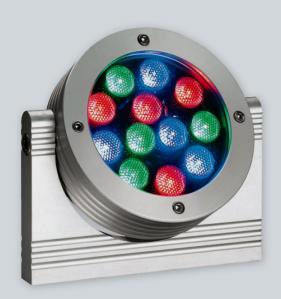

# DXC-3

# **LED Surface Mounted Spotlights**

## **Lamp Options**

- 18 x 1W LED
- 36 x 1W LED