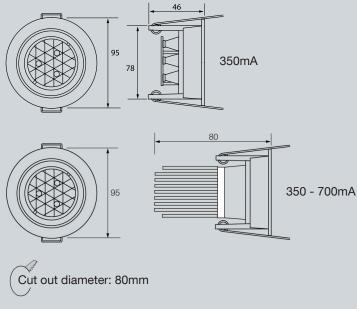

#### **Dimensions**

#### Installation

- Suitable for indoor applications only
- Recessed into mounting surface, retained with simple spring clips
- Cut out diameter required: 80mm
- Fixed colour versions are supplied fitted with 300mm connection lead with 2-pole AMP connector
- RGB colour change versions are supplied fitted with 2 x 100mm connection leads fitted with molex connectors; one male, one female
- Wiring looms and interconnecting leads are available to facilitate simple series connection of multiple luminaires.

### **Power Input**

• 350mA • 500mA • 700mA