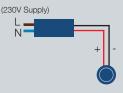

### Wiring Diagrams

Single fitting wired in series

Multiple fittings wired in series