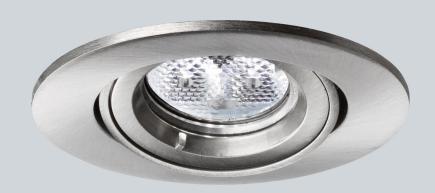

# DL8-A

## Adjustable LED Downlight with MR16 Style Lamp

### **Key Features**

- Energy saving LED solution, utilising three high output LEDs
- Wide choice of LED colours, beam angles and bezel finishes to suit a wide range of applications
- Quick and simple to install with simple spring clip retention
- Ideal for interior applications

### **Lamp Colour Options**

cw Cool White



NW Neutral White G Green



ww Warm White



Amber



C Cyan

### **Bezel Colour Options**

AB - Antique brass PB - Polished Brass

BB - Brushed brass

PC - Polished chrome

W - White

SS - Satin Steel

SN - Satin nickel

#### **Materials**

• Body/Bezel: Aluminium

### **Lamp Options**

• 3 x Luxeon K2 (based on MR16 lamp dimensions)

## **Beam Angles**





The DL8 luminaire offers a wide choice of fixed colour and RGB colour changing LED options. Combined with a broad selection of bezel finishes and beam angles, this gives excellent flexibility for the DL8 range to provide general and display illumination solutions. The inclusion of wiring accessories make connection of linked circuits quick and easy to install and operate.

#### **Dimensions**



### Weight

0.1kg • 0.26kg





## DL8-A

## Adjustable LED Downlight with MR16 Style Lamp

#### Installation

- Suitable for indoor applications only
- Recessed into mounting surface, retained with simple spring clips
- Cut out diameter required: 80mm
- Fixed colour versions are supplied fitted with 300mm connection lead with 2-pole AMP connector
- RGB colour change versions are supplied fitted