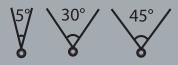

## **Beam Angles**

The DL8 luminaire offers a wide choice of fixed colour and RGB colour changing LED options. Combined with a broad selection of bezel finishes and beam angles, this gives excellent flexibility for the DL8 range to provide general and display illumination solutions. The inclusion of wiring accessories make connection of linked circuits quick and easy to install and operate.