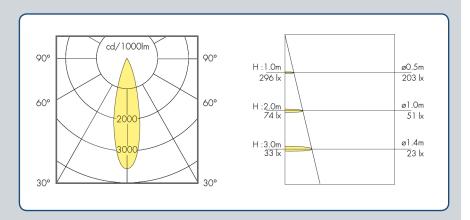

t

0.1kg • 0.26kg





## DL8-A

## Adjustable LED Downlight with MR16 Style Lamp

#### Installation

- Suitable for indoor applications only
- Recessed into mounting surface, retained with simple spring clips
- Cut out diameter required: 80mm
- Fixed colour versions are supplied fitted with 300mm connection lead with 2-pole AMP connector
- RGB colour change versions are supplied fitted with 2 x 100mm connection leads fitted with molex connectors; one male, one female
- Wiring looms and interconnecting leads are available to facilitate simple series connection of multiple luminaires.



### **Power Input**

• 350mA • 500mA • 700mA

### **Power Consumption**

• 3.5W • 5W • 7W

### Wiring Diagrams

Single fitting wired in series



Multiple fittings wired in series



#### Photometric Data



### **Recommended Drivers & Cables**

- Driver to be ordered separately
- Recommended fixed output driver Cat No: LS-PD312
- LS-PD312 will drive between 3 and 12 x 1W LED's, so can operate up to 4 of the DL8 luminaires wired in series.
- Recommended colour change driver Cat No LS-RGB27
- LS-RGDB27 will drive up to 27 x 1W LED's, so can operate up to 9 of the RGB DL8 luminaires
- See driver datasheets for full driver specifications and alternatives

### **Ordering Codes**



Cogent Lighting,

20 Greenhill Crescent, Watford Business Park, Watford, Herts, WD18 8JA, UK.
T: +44 (0)1923 698090 F: +44 (0)1923 698081
E: info@cogentlighting.com www.cogentlighting.com