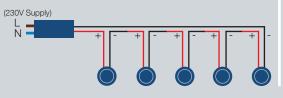

### Wiring Diagrams

Single fitting wired in series

Multiple fittings wired in series