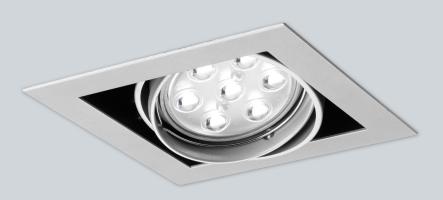

# Square LED Downlight with AR111 Style Lamp

# **Beam Angles**

The DL7 down light provides an energy efficient and versatile LED solution based around the popular AR111 lamp dimensions. The circular lamp assembly is available in a wide range of LED colours and beam angles which is integrated in to a contemporary recessed housing with a satin silver bezel finish. The housing has full adjustability allowing DL7 to provide directional illumination in a wide range of applications.