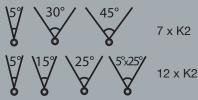

## **Lamp Options**

• 7 x Luxeon K2 • 12 x Luxeon K2 (based around AR111 lamp dimensions)

• 7 x RGB Seoul P5 TRIchip

# **Beam Angles**

The DL7 down light provides an energy efficient and versatile LED solution based around the popular AR111 lamp dimensions. The circular lamp assembly is available in a wide range of LED colours and beam angles which is integrated in to a contemporary recessed housing with a satin silver bezel finish. The housing has full adjustability allowing DL7 to provide directional illumination in a wide range of applications.