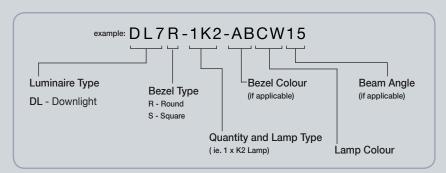

LED Downlight with AR111 Style Lamp

### Installation

- Suitable for indoor applications only
- Recessed into mounting surface, retained with simple spring clips
- Cut out diameter required: 148mm diameter (round) or 165x165mm (square)
- 300mm lead supplied with 2-pole AMP connector



## **Power Input**

• 350mA • 500mA • 700mA

## **Power Consumption**

• 8 Watts • 11 Watts • 16 Watts

## **Wiring Diagrams**

Single fitting wired in series



Multiple fittings wired in series



### **Recommended Drivers & Cables**

- Driver to be ordered separately
- Recommended fixed output driver Cat No: LS-PD309
- LS-PD309 will drive between 3 and 9 x 1W LED's, so can operate one
  of the DL7 luminaires.
- See driver datasheets for full driver specifications and alternatives

## **Ordering Codes**



#### Cogent Lighting,

20 Greenhill Crescent, Watford Business Park, Watford, Herts, WD18 8JA, UK.
T: +44 (0)1923 698090 F: +44 (0)1923 698081
E: info@cogentlighting.com www.cogentlighting.com