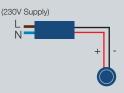

## **Wiring Diagrams**

Single fitting wired in series

Multiple fittings wired in series