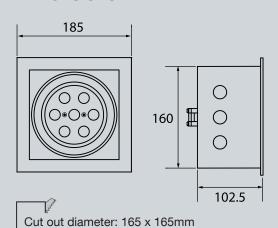

### **Dimensions**

\_

### Installation

- Suitable for indoor applications only
- Recessed into mounting surface, retained with simple spring clips
- Cut out diameter required: 148mm diameter (round) or 165x165mm (square)
- 300mm lead supplied with 2-pole AMP connector