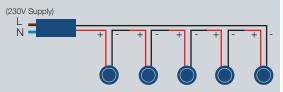

## **Wiring Diagrams**

Single fitting wired in series

Multiple fittings wired in series