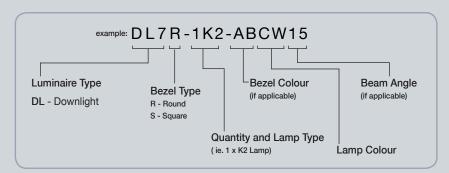

nd LED Downlight with AR111 Style Lamp

### Installation

- Suitable for indoor applications only
- Recessed into mounting surface, retained with simple spring clips
- Cut out diameter required: 148mm diameter (round) or 165x165mm (square)
- 300mm lead supplied with 2-pole AMP connector



### **Power Input**

• 350mA • 500mA • 700mA

## **Power Consumption**

• 8 Watts • 11 Watts • 16 Watts

## Wiring Diagrams

Single fitting wired in series



Multiple fittings wired in series



### **Recommended Drivers & Cables**

- Driver to be ordered separately
- Recommended fixed output driver Cat No: LS-PD309
- LS-PD309 will drive between 3 and 9 x 1W LED's, so can operate one
  of the DL7 luminaires.
- See driver datasheets for full driver specifications and alternatives

## **Ordering Codes**



### Cogent Lighting,

20 Greenhill Crescent, Watford Business Park, Watford, Herts, WD18 8JA, UK.
T: +44 (0)1923 698090 F: +44 (0)1923 698081
E: info@cogentlighting.com www.cogentlighting.com