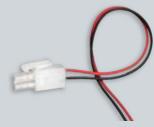

### Installation

- Suitable for indoor applications only
- Recessed into mounting surface, retained with simple spring clips
- Cut out diameter required: 148mm diameter (round) or 165x165mm (square)
- 300mm lead supplied with 2-pole AMP connector