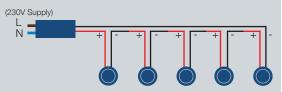

## Wiring Diagrams

Single fitting wired in series

Multiple fittings wired in series