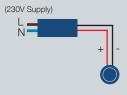

## Wiring Diagrams

Single fitting wired in series

Multiple fittings wired in series