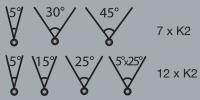

## **Lamp Options**

• 7 x Luxeon K2 • 12 x Luxeon K2 (based around AR111 lamp dimensions)

• 7 x RGB Seoul P5 TRIchip

## **Beam Angles**

The DL7 down light provides an energy efficient and versatile LED solution based around the popular AR111 lamp dimensions. The circular lamp assembly is available in a wide range of LED colours and beam angles which is integrated in to a contemporary recessed housing with a satin silver bezel finish. The housing has full adjustability allowing DL7 to provide directional illumination in a wide range of applications.