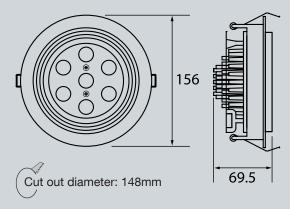

### **Dimensions**

### Installation

- Suitable for indoor applications only
- Recessed into mounting surface, retained with simple spring clips
- Cut out diameter required: 148mm diameter (round) or 165x165mm (square)
- 300mm lead supplied with 2-pole AMP connector