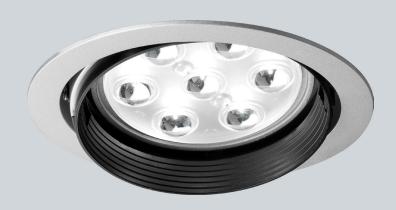

## **Beam Angles**

The DL7 down light provides an energy efficient and versatile LED solution based around the popular AR111 lamp dimensions. The circular lamp assembly is available in a wide range of LED colours and beam angles which is integrated in to a contemporary recessed housing with a satin silver bezel finish. The housing has full adjustability allowing DL7 to provide directional illumination in a wide range of applications.