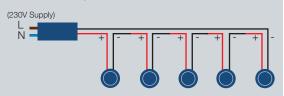

### Wiring Diagrams

Single fitting wired in series

Multiple fittings wired in series

### **Recommended Drivers & Cables**

- Driver to be ordered separately
- Recommended fixed output driver Cat No: LS-DPL110
- LS-DPL110 will drive up to 9 x 1W LED's, so can operate up to 9 of the DL5 luminaires wired in series
- See driver datasheets for full specifications and alternatives