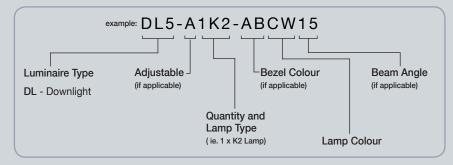

ter: 62mm

# Weight

• 0.09kg





# DL5-A Adjustable LED Downlight with MR11 Style Lamp

### Installation

- Suitable for indoor applications only
- Recessed into mounting surface, retained
  with simple spring clips
- Cut out diameter required: 62mm
- 300mm driver connection lead supplied with 2-pole AMP connector



#### **Power Input**

• 350mA

### **Power Consumption**

• 1.3 Watts

### Wiring Diagrams

Single fitting wired in series



Multiple fittings wired in series



### **Recommended Drivers & Cables**

- Driver to be ordered separately
- Recommended fixed output driver Cat No: LS-DPL110
- LS-DPL110 will drive up to 9 x 1W LED's, so can operate up to 9 of the DL5 luminaires wired in series
- See driver datasheets for full specifications and alternatives

# **Ordering Codes**



#### Cogent Lighting,

20 Greenhill Crescent, Watford Business Park, Watford, Herts, WD18 8JA, UK. T: +44 (0)1923 698090 F: +44 (0)1923 698081 E: info@cogentlighting.com www.cogentlighting.com

E&OE. Cooper Controls reserves the right to make changes to equipment and prices without prior notice. © Cooper Controls Ltd. DL5-A Rev2 - 0910