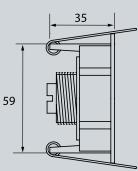

### Dimensions

Cut out diameter: 62mm

### Installation

- Suitable for indoor applications only
- Recessed into mounting surface, retained
  with simple spring clips
- Cut out diameter required: 62mm
- 300mm driver connection lead supplied with 2-pole AMP connector