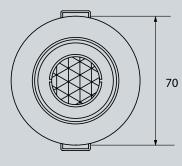

M - Gun metal       |
|---------------------|----------------------|
| BB - Brushed brass  | PS - Polished steel  |
| PB - Polished brass | PC - Polished chrome |
| W - White           | SN - Satin nickel    |
| MW - Matt white     | MS - Matt silver     |
| B - Black           | SS - Satin silver    |

### Materials

Body/Bezel: Aluminium

### Lamp Options

• 1 x Luxeon K2 (based around MR11 lamp dimensions)

## **Beam Angles**





The DL5-A adjustable luminaires are ideal where discreet fittings are required for general accent down lighting. These fittings are available in a variety of finishes, LED colours and beam angles to suit a multitude of design oriented applications.

The adjustable variants make DL5 ideal for depicting specific decorative features or displays.

### Dimensions





Cut out diameter: 62mm

# Weight

• 0.09kg





# DL5-A Adjustable LED Downlight with MR11 Style Lamp

### Installation

- Suitable for indoor applications only
- Recessed into mounting surface, retained
  with simple spring clips
- Cut out diameter required: 62mm
- 300mm driver connection lead supplied with 2-pole AMP connector



#### **Power Input**

• 350mA

### **Power Consumption**

• 1.3 Watts

### Wiring Diagrams

Single fitting wired in series



Multiple fittings wired in series



### **Recommended Drivers & Cables**

- Driver to be ordered separately
- Recommended fixed output driver Cat No: LS-DPL110
- LS-DPL110 will drive up to 9 x 1W LED's, so can operate up to 9 of the DL5 luminaires wired in series
- See driver datasheets for full specifications and alternatives

# **O