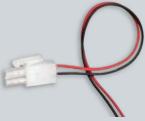

### Installation

- Suitable for indoor applications only
- Recessed into mounting surface, retained
  with simple spring clips
- Cut out diameter required: 62mm
- 300mm driver connection lead supplied with 2-pole AMP connector