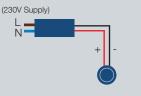

### Wiring Diagrams

Single fitting wired in series

Multiple fittings wired in series