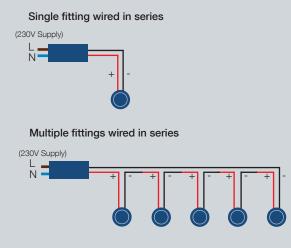

simple style and versatile functionality. The gimble fixing allows quick and easy luminaire angle adjustment within the bezel.

Manufactured from aluminium, this contemporary down light family provides functional lighting for a variety of applications and is available in both cool, natural and warm white LED colour temperatures.

#### Dimensions



Cut out diameter: 70mm

#### Weight

• 0.2kg





DL4-3 Adjustable LED Downlight

#### Installation

- Suitable for indoor applications only
- Recessed into mounting surface, retained
  with simple leaf springs
- Requires 70mm, 110mm or 125mm diameter cut out for the 3 sizes
- Fixed colour versions supplied with 300mm lead fitted with 2-pole AMP connector



#### **Power Input**

• 350mA

#### **Power Consumption**

• 3.6W

## Wiring Diagrams



#### **Photometric Data**



#### **Recommended Drivers & Cables**

- Driver to be ordered separately
- Recommended fixed output driver LS-PD312 Power Driver
- LS-PD312 will drive between 3x and 12x 1W LED's, so can operate up to 4 of the 3 LED variant, 2 of the 6 LED variant and one of the 12 LED variants.

#### **Ordering Codes**



#### Cogent Lighting,

20 Greenhill Crescent, Watford Business Park, Watford, Herts, WD18 8JA, UK. T: +44 (0)1923 698090 F: +44 (0)1923 698081 E: info@cogentlighting.com www.cogentlighting.com

E&OE. Cooper Controls reserves the right to make changes to equipment and prices without prior notice. © Cooper Controls Ltd. DL4-3 Rev2 - 0910