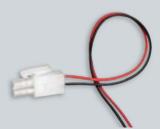

#### Installation

- Suitable for indoor applications only
- Recessed into mounting surface, retained
  with simple leaf springs
- Requires 70mm, 110mm or 125mm diameter cut out for the 3 sizes
- Fixed colour versions supplied with 300mm lead fitted with 2-pole AMP connector