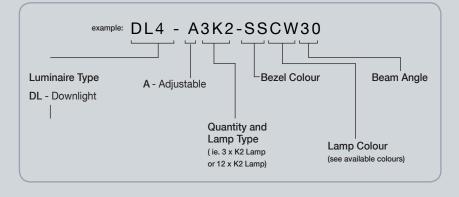

Dimensions



Cut out diameter: 70mm

#### Weight

• 0.2kg





DL4-3 Adjustable LED Downlight

#### Installation

- Suitable for indoor applications only
- Recessed into mounting surface, retained
  with simple leaf springs
- Requires 70mm, 110mm or 125mm diameter cut out for the 3 sizes
- Fixed colour versions supplied with 300mm lead fitted with 2-pole AMP connector



#### **Power Input**

• 350mA

#### **Power Consumption**

• 3.6W

## Wiring Diagrams



#### **Photometric Data**



#### **Recommended Drivers & Cables**

- Driver to be ordered separately
- Recommended fixed output driver LS-PD312 Power Driver
- LS-PD312 will drive between 3x and 12x 1W LED's, so can operate up to 4 of the 3 LED variant, 2 of the 6 LED variant and one of the 12 LED variants.

#### **Ordering Codes**



#### Cogent Lighting,

20 Greenhill Crescent, Watford Business Park, Watford, Herts, WD18 8JA, UK. T: +44 (0)1923 698090 F: +44 (0)1923 698081 E: info@cogentlighting.com www.cogentlighting.com

E&OE. Cooper Controls reserves the right to make changes to equipment and prices without prior notice. © Cooper Controls Ltd. DL4-3 Rev2 - 0910