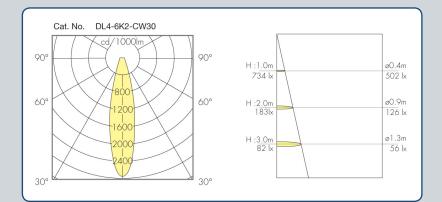

unctionality. The gimble fixing allows quick and easy luminaire angle adjustment within the bezel.

Manufactured from aluminium, this contemporary down light family provides functional lighting for a variety of applications and is available in both cool, natural and warm white LED colour temperatures.

#### Dimensions



Cut out diameter: 70mm

#### Weight

• 0.2kg





DL4-3 Adjustable LED Downlight

#### Installation

- Suitable for indoor applications only
- Recessed into mounting surface, retained
  with simple leaf springs
- Requires 70mm, 110mm or 125mm diameter cut out for the 3 sizes
- Fixed colour versions supplied with 300mm lead fitted with 2-pole AMP connector



#### **Power Input**

• 350mA

#### **Power Consumption**

• 3.6W

## Wiring Diagrams



#### **Photometric Data**



#### **Recommended Drivers & Cables**

- Driver to be ordered separately
- Recommended fixed output driver LS-PD312 Power Driver
- LS-PD312 will drive between 3x and 12x 1W LED's, so can operate up to 4 of the 3 LED variant, 2 of the 6 LED variant and one of the 12 LED variants.

#### **Ordering Codes**



#### Cogent Lighting,

20 Greenhill Crescent, Watford Business Park, Watford, Herts, WD18 8JA, UK. T: +44 (0)1923 698090 F: +44 (0)1923 698081 E: info@cogentlighting.com www.cogentlighting.com

E&OE. Cooper Controls reserves the right to make changes to equipment and prices without prior notice. © Cooper Controls Ltd. DL4-3 Rev2 - 0910