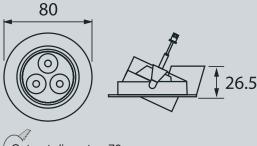

#### Dimensions

Cut out diameter: 70mm

#### Installation

- Suitable for indoor applications only
- Recessed into mounting surface, retained
  with simple leaf springs
- Requires 70mm, 110mm or 125mm diameter cut out for the 3 sizes
- Fixed colour versions supplied with 300mm lead fitted with 2-pole AMP connector