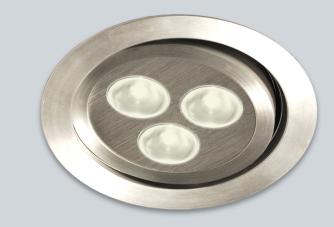

# DL4-3 Adjustable LED Downlight

Manufactured from aluminium, this contemporary down light family provides functional lighting for a variety of applications and is available in both cool, natural and warm white LED colour temperatures.