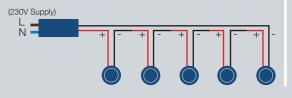

### **Wiring Diagrams**

Single fitting wired in series

Multiple fittings wired in series