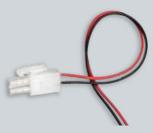

#### Installation

- Suitable for indoor applications only
- Recessed into mounting surface, retained with simple leaf springs
- · Requires 125mm diameter cut out
- Supplied with 300mm lead fitted with 2-pole AMP connector
- RGB 12 x 1W colour change version supplied with 2m CAT5 lead fitted with an RJ45 connector