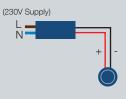

### **Wiring Diagrams**

Single fitting wired in series

Multiple fittings wired in series