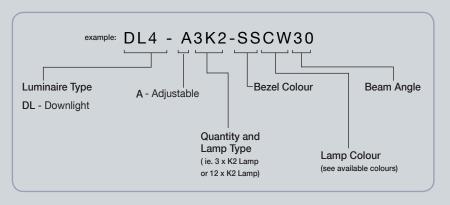

nstallation

- Suitable for indoor applications only
- Recessed into mounting surface, retained with simple leaf springs
- · Requires 125mm diameter cut out
- Supplied with 300mm lead fitted with 2-pole AMP connector
- RGB 12 x 1W colour change version supplied with 2m CAT5 lead fitted with an RJ45 connector



## **Power Input**

• 350mA

## **Power Consumption**

• 18W

### **Wiring Diagrams**

Single fitting wired in series



Multiple fittings wired in series



#### Photometric Data



### **Recommended Drivers & Cables**

- Driver to be ordered separately
- Recommended fixed output driver LS-PD312 Power Driver
- LS-PD312 will drive between 3x and 12x 1W LED's, so can operate up to 4 of the 3 LED variant, 2 of the 6 LED variant and one of the 12 LED variants.

### **Ordering Codes**



#### Cogent Lighting,

20 Greenhill Crescent, Watford Business Park, Watford, Herts, WD18 8JA, UK.
T: +44 (0)1923 698090 F: +44 (0)1923 698081
E: info@cogentlighting.com www.cogentlighting.com