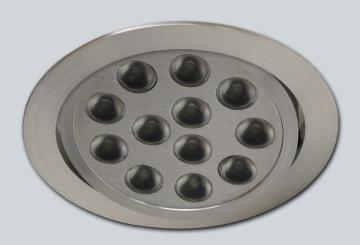

### **Key Features**

- Energy saving LED solution, utilising an array of high output LED's
- Also available in 3 and 6 led versions
- Quick and simple to install with simple leaf spring retention
- Adjustment facia in all sizes, enabling wall washing or perhaps depiction of particular objects and features
- Contemporary brushed aluminium 'satin silver' finish
- Ideal for interior applications
- RGB Colour change available

## **Lamp Options**

• 12 x Luxeon K2

### **Beam Angles**

The DL4 range of luminaires combines clean lines with simple style and versatile functionality. The gimble fixing allows quick and easy luminaire angle adjustment within the bezel.

Manufactured from aluminium, this contemporary down light family provides functional lighting for a variety of applications and is available in both cool, natural and warm white LED colour temperatures.