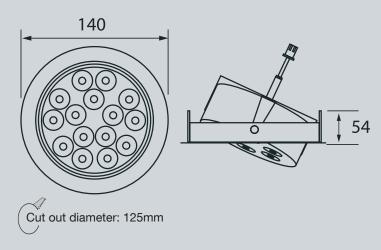

### **Dimensions**

#### Installation

- Suitable for indoor applications only
- Recessed into mounting surface, retained with simple leaf springs
- · Requires 125mm diameter cut out
- Supplied with 300mm lead fitted with 2-pole AMP connector
- RGB 12 x 1W colour change version supplied with 2m CAT5 lead fitted with an RJ45 connector