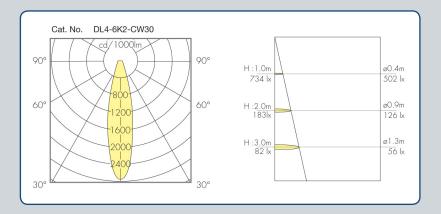

ezel.

Manufactured from aluminium, this contemporary down light family provides functional lighting for a variety of applications and is available in both cool, natural and warm white LED colour temperatures.

### **Dimensions**



### Weight

• 0.6kg





# **DL4-12**

# Adjustable LED Downlight

#### Installation

- Suitable for indoor applications only
- Recessed into mounting surface, retained with simple leaf springs
- · Requires 125mm diameter cut out
- Supplied with 300mm lead fitted with 2-pole AMP connector
- RGB 12 x 1W colour change version supplied with 2m CAT5 lead fitted with an RJ45 connector



## **Power Input**

• 350mA

## **Power Consumption**

• 18W

### **Wiring Diagrams**

Single fitting wired in series



Multiple fittings wired in series



#### Photometric Data



### **Recommended Drivers & Cables**

- Driver to be ordered separately
- Recommended fixed output driver LS-PD312 Power Driver
- LS-PD312 will drive between 3x and 12x 1W LED's, so can operate up to 4 of the 3 LED variant, 2 of the 6 LED variant and one of the 12 LED variants.

### **Ordering Codes**



#### Cogent Lighting,

20 Greenhill Crescent, Watford Business Park, Watford, Herts, WD18 8JA, UK.
T: +44 (0)1923 698090 F: +44 (0)1923 698081
E: info@cogentlighting.com www.cogentlighting.com