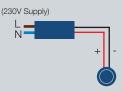

### Wiring Diagrams

Single fitting wired in series

Multiple fittings wired in series