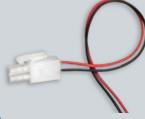

#### Installation

- Suitable for indoor applications only
- Recessed into mounting surface, retained with interference fit
- · Requires 24mm diameter cut out
- 300mm lead supplied with 2-pole AMP connector