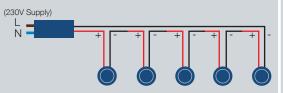

### Wiring Diagrams

Single fitting wired in series

Multiple fittings wired in series