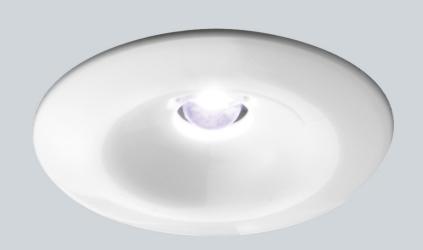

## **Beam Angles**

With a depth of just 10mm, the DL3 is ideal for very shallow recessing depth requirements. With a simple push fit arrangement, these fittings are secured with a friction fit into the aperture. The petit dimensions, DL3 is just 24mm diameter, make this an ideal solution for adding visual interest to a wall or ceiling or for discreet feature display lighting, within a display case for example.

DL3 is available in a choice of fixed colours and bezel finishes to further enhance its flexibility.