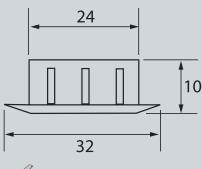

#### **Dimensions**

Cut out diameter: 24mm

#### Installation

- Suitable for indoor applications only
- Recessed into mounting surface, retained with interference fit
- · Requires 24mm diameter cut out
- 300mm lead supplied with 2-pole AMP connector