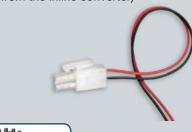

### Installation

- Simple spring clip retention
- Cut out diameter: 70mm
- Minimum recessing depth: 110mm (allows clearance from the heat sink)
- Supplied with 500mm lead fitted with 2 pole miniAMP connectors (250mm lead length from the inline converter)

Mating Cable: LS-LM1