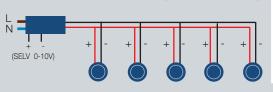

## **Wiring Diagrams**

Fixed output: LS-24V20W (runs 1 to 2 x DL10)

Dimmable output: LS-24V50WD (dims 1 to 5 x DL10)

### **Recommended Drivers & Cables**

(Multiple luminaires to be wired in parallel to one driver)

Fixed output: LS-24V20W (runs up to 2 DL10 luminaires)

LS-24V50W (runs up to 5 DL10 luminaires)

Dimmable: LS-24V50WD (runs up to 5 DL10 luminaires)