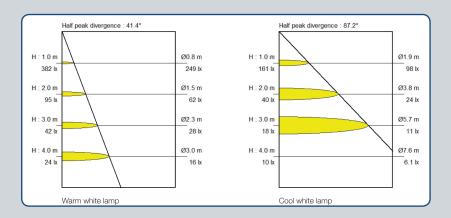

les and dimming capability make DL10-F ideally suited to replicating the display and ambient lighting effects of dichroic lamps with a fraction of the power consumption.

#### **Dimensions**







### Weight

• 0.23kg





# **DL10-F**

# Fixed LED Downlight with MR16 Style Lamp

### Installation

- Simple spring clip retention
- Cut out diameter: 70mm
- Minimum recessing depth: 110mm (allows clearance from the heat sink)
- Supplied with 500mm lead fitted with 2 pole miniAMP connectors (250mm lead length from the inline converter)





DL10 installed via simple spring clip

### **Power Input**

• 24 Volts

## **Power Consumption**

• 10 Watts

## **Wiring Diagrams**

Fixed output: LS-24V20W (runs 1 to 2 x DL10)



Dimmable output: LS-24V50WD (dims 1 to 5 x DL10)



#### Photometric Data



### **Recommended Drivers & Cables**

(Multiple luminaires to be wired in parallel to one driver)

Fixed output: LS-24V20W (runs up to 2 DL10 luminaires)

LS-24V50W (runs up to 5 DL10 luminaires)

Dimmable: LS-24V50WD (runs up to 5 DL10 luminaires)

Mating Cable: LS-LM1

## **Ordering Codes**



Cogent Lighting,

20 Greenhill Crescent, Watford Business Park, Watford, Herts, WD18 8JA, UK.
T: +44 (0)1923 698090 F: +44 (0)1923 698081
E: info@cogentlighting.com www.cogentlighting.com