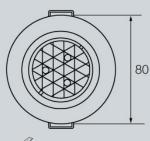

via the appropriate driver
- Wide beam angle as standard
- Long life and low maintenance

### **Lamp Colour Options**

cw Cool White

ww Warm White

## **Bezel Colour Options**

PB - Polished brass

PC - Polished chrome

W - White

SN - Satin nickel

SS - Satin silver

### **Materials**

• Body/Bezel: Aluminium

## **Lamp Options**

• 10W LED

## **Beam Angles**



Narrow beam to special order



The DL10-F down light integrates an excellent MR16 style 10W LED lamp into a compact downlight available in a variety of finishes. The cool white and warm white lamp colour temperature options, wide beam angles and dimming capability make DL10-F ideally suited to replicating the display and ambient lighting effects of dichroic lamps with a fraction of the power consumption.

#### **Dimensions**







### Weight

• 0.23kg





# **DL10-F**

# Fixed LED Downlight with MR16 Style Lamp

### Installation

- Simple spring clip retention
- Cut out diameter: 70mm
- Minimum recessing depth: 110mm (allows clearance from the heat sink)
- Supplied with 500mm lead fitted with 2 pole miniAMP connectors (250mm lead length from the inline converter)





DL10 installed via simple spring clip

### **Power Input**

• 24 Volts

## **Power Consumption**

• 10 Watts

## **Wiring Diagrams**

Fixed output: LS-24V20W (runs 1 to 2 x DL10)



Dimmable output: LS-24V50WD (dims 1 to 5 x DL10)



#### Photometric Data



### **Recommended Drivers & Cables**

(Multiple luminaires to be wired in parallel to one driver)

Fixed output: LS-24V20W (runs up to 2 DL10 luminaires)

LS-24V50W (runs up to 5 DL10 lumina