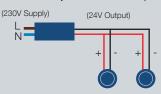

## **Wiring Diagrams**

Fixed output: LS-24V20W (runs 1 to 2 x DL10)

Dimmable output: LS-24V50WD (dims 1 to 5 x DL10)

### **Recommended Drivers & Cables**

(Multiple luminaires to be wired in parallel to one driver)

Fixed output: LS-24V20W (runs up to 2 DL10 luminaires)

LS-24V50W (runs up to 5 DL10 luminaires)

Dimmable: LS-24V50WD (runs up to 5 DL10 luminaires)