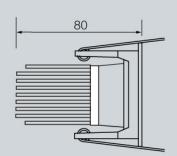

the appropriate driver
- Wide beam angle as standard
- Long life and low maintenance

### **Lamp Colour Options**

cw Cool White

ww Warm White

## **Bezel Colour Options**

PB - Polished brass

PC - Polished chrome

W - White

SN - Satin nickel

SS - Satin silver

### **Materials**

• Body/Bezel: Aluminium

## **Lamp Options**

• 10W LED

## **Beam Angles**



Narrow beam to special order



The DL10-F down light integrates an excellent MR16 style 10W LED lamp into a compact downlight available in a variety of finishes. The cool white and warm white lamp colour temperature options, wide beam angles and dimming capability make DL10-F ideally suited to replicating the display and ambient lighting effects of dichroic lamps with a fraction of the power consumption.

#### **Dimensions**







### Weight

• 0.23kg





# **DL10-F**

# Fixed LED Downlight with MR16 Style Lamp

### Installation

- Simple spring clip retention
- Cut out diameter: 70mm
- Minimum recessing depth: 110mm (allows clearance from the heat sink)
- Supplied with 500mm lead fitted with 2 pole miniAMP connectors (250mm lead length from the inline converter)





DL10 installed via simple spring clip

### **Power Input**

• 24 Volts

## **Power Consumption**

• 10 Watts

## **Wiring Diagrams**

Fixed output: LS-24V20W (runs 1 to 2 x DL10)



Dimmable output: LS-24V50WD (dims 1 to 5 x DL10)



#### Photometric Data



### **Recommended Drivers & Cables**

(Multiple luminaires to be wired in parallel to one driver)

Fixed output: LS-24V20W (runs up to 2 DL10 luminaires)

LS-24V50W (runs up to 5 DL10 luminaires