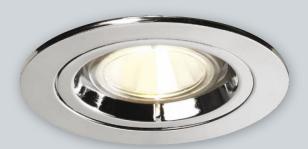

## **Bezel Colour Options**

PB - Polished brass

PC - Polished chrome

W - White

SN - Satin nickel

SS - Satin silver

## **Beam Angles**

Narrow beam to special order

The DL10-F down light integrates an excellent MR16 style 10W LED lamp into a compact downlight available in a variety of finishes. The cool white and warm white lamp colour temperature options, wide beam angles and dimming capability make DL10-F ideally suited to replicating the display and ambient lighting effects of dichroic lamps with a fraction of the power consumption.