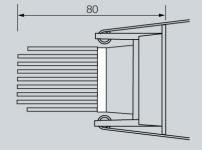

#### Installation

- Simple spring clip retention
- Cut out diameter: 80mm
- Minimum recessing depth: 110mm (allows clearance from the heat sink)
- Supplied with 500mm lead fitted with 2 pole miniAMP connectors (250mm lead length from the inline converter)

DL10 installed via simple spring clip