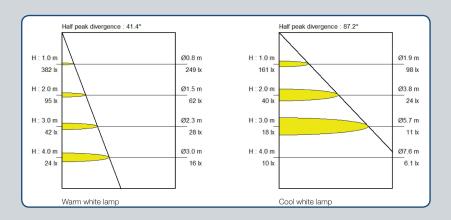

pability make DL10 -F ideally suited to replicating the display and ambient lighting effects of dichroic lamps with a fraction of the power consumption.

### **Dimensions**





Cut out diameter: 80mm

## Weight

• 0.25kg





# DL10-A

# Adjustable LED Downlight with MR16 Style Lamp

#### Installation

- Simple spring clip retention
- Cut out diameter: 80mm
- Minimum recessing depth: 110mm (allows clearance from the heat sink)
- Supplied with 500mm lead fitted with 2 pole miniAMP connectors (250mm lead length from the inline converter)





DL10 installed via simple spring clip

### **Power Input**

• 24 Volts

## **Power Consumption**

• 10 Watts

## Wiring Diagrams

Fixed output: LS-24V20W (runs 1 to 2 x DL10)



Dimmable output: LS-24V50WD (dims 1 to 5 x DL10)



### Photometric Data



### **Recommended Drivers & Cables**

(Multiple luminaires to be wired in parallel to one driver)

Fixed output: LS-24V20W (runs up to 2 DL10 luminaires)

LS-24V50W (runs up to 5 DL10 luminaires)

Dimmable: LS-24V50WD (runs up to 5 DL10 luminaires)

Mating Cable: LS-LM1

## **Ordering Codes**



Cogent Lighting,

20 Greenhill Crescent, Watford Business Park, Watford, Herts, WD18 8JA, UK.
T: +44 (0)1923 698090 F: +44 (0)1923 698081
E: info@cogentlighting.com www.cogentlighting.com