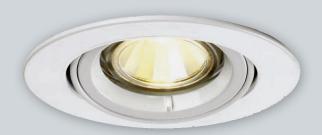

# **DL10-A**

# Adjustable LED Downlight with MR16 Style Lamp

## **Beam Angles**

Narrow beam to special order

The DL10-A downlight integrates an excellent MR16 style 10W LED lamp into a compact adjustable downlight available in a variety of finishes. The cool white and warm white lamp colour temperature options, wide beam angles and dimming capability make DL10 -F ideally suited to replicating the display and ambient lighting effects of dichroic lamps with a fraction of the power consumption.