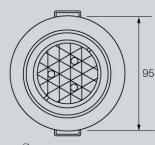

### **Dimensions**

Cut out diameter: 80mm

#### Installation

- Simple spring clip retention
- Cut out diameter: 80mm
- Minimum recessing depth: 110mm (allows clearance from the heat sink)
- Supplied with 500mm lead fitted with 2 pole miniAMP connectors (250mm lead length from the inline converter)