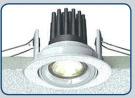

o special order



The DL10-A downlight integrates an excellent MR16 style 10W LED lamp into a compact adjustable downlight available in a variety of finishes. The cool white and warm white lamp colour temperature options, wide beam angles and dimming capability make DL10 -F ideally suited to replicating the display and ambient lighting effects of dichroic lamps with a fraction of the power consumption.

### **Dimensions**





Cut out diameter: 80mm

## Weight

• 0.25kg





# DL10-A

# Adjustable LED Downlight with MR16 Style Lamp

#### Installation

- Simple spring clip retention
- Cut out diameter: 80mm
- Minimum recessing depth: 110mm (allows clearance from the heat sink)
- Supplied with 500mm lead fitted with 2 pole miniAMP connectors (250mm lead length from the inline converter)





DL10 installed via simple spring clip

### **Power Input**

• 24 Volts

## **Power Consumption**

• 10 Watts

## Wiring Diagrams

Fixed output: LS-24V20W (runs 1 to 2 x DL10)



Dimmable output: LS-24V50WD (dims 1 to 5 x DL10)



### Photometric Data



### **Recommended Drivers & Cables**

(Multiple luminaires to be wired in parallel to one driver)

Fixed output: LS-24V20W (runs up to 2 DL10 luminaires)

LS-24V50W (runs up to 5 DL10 luminaires)

Dimmable: LS-24V50WD (runs up to 5 DL10 luminaires)

Mating Cable: LS-LM1

## **Ordering Codes**



Cogent Lighting,

20 Greenhill Crescent, Watford Business Park, Watford, Herts, WD18 8JA, UK.
T: +44 (0)1923 698090 F: +44 (0)1923 698081
E: info@cogentlighting.com www.cogentlighting.com