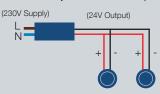

## Wiring Diagrams

Fixed output: LS-24V20W (runs 1 to 2 x DL10)

Dimmable output: LS-24V50WD (dims 1 to 5 x DL10)

### **Recommended Drivers & Cables**

(Multiple luminaires to be wired in parallel to one driver)

Fixed output: LS-24V20W (runs up to 2 DL10 luminaires)

LS-24V50W (runs up to 5 DL10 luminaires)

Dimmable: LS-24V50WD (runs up to 5 DL10 luminaires)