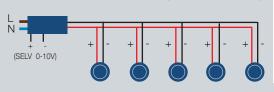

## Wiring Diagrams

Fixed output: LS-24V20W (runs 1 to 2 x DL10)

Dimmable output: LS-24V50WD (dims 1 to 5 x DL10)

### **Recommended Drivers & Cables**

(Multiple luminaires to be wired in parallel to one driver)

Fixed output: LS-24V20W (runs up to 2 DL10 luminaires)

LS-24V50W (runs up to 5 DL10 luminaires)

Dimmable: LS-24V50WD (runs up to 5 DL10 luminaires)