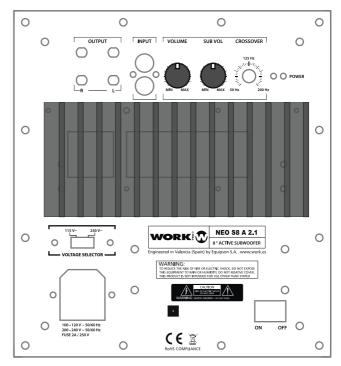

#### **Rear View**

**NEO S8 A 2.1** 

#### **NEO S8 A 2.1**

- Self-powered Subwoofer.
- Balanced LINE level input.
- 8" woofer with double coil.
- Amplifier power: 40W (Subwoofer) + (20W+20W satellites).
- Master and subwoofer separated volume controls.
- Croosover frequency adjustment (50 Hz-150 Hz).
- Selectabe main supply AC 115V/230V.
- Made of MDF wood.
- Fixation handle(vertical/horizontal).

| MODEL               |        | NEO S8 A 2.1                                          |  |
|---------------------|--------|-------------------------------------------------------|--|
| Туре                |        | Self-powered subwoofer                                |  |
| Elements            | Woofer | 8" woofer                                             |  |
| Туре                |        | Double coil                                           |  |
| Impedance           | LINE   | 22 kΩ                                                 |  |
| Max. input level    | Input  | 0.775V rms                                            |  |
| AMPLIFIER           |        |                                                       |  |
| Output power        |        | 40 W rms (Subwoofer) + (20W+20W satellites)           |  |
| Frequency Response  |        | 35 Hz - 20 kHz                                        |  |
| Crossover frequency |        | 50 Hz - 200 Hz (selectable)                           |  |
| Main supply         |        | AC 115V /230V (selectable)                            |  |
| Connectors          |        | RCA connectors (balanced L - R inputs)                |  |
| Fixation system     |        | Fixation handle horizontal/vertical (interchangeable) |  |
| Material            |        | MDF wood                                              |  |
| Colors              |        | Black and White                                       |  |
| Dimensions          |        | 520 x 400 x 130 mm                                    |  |
| Weight              |        | 9,6 kg                                                |  |