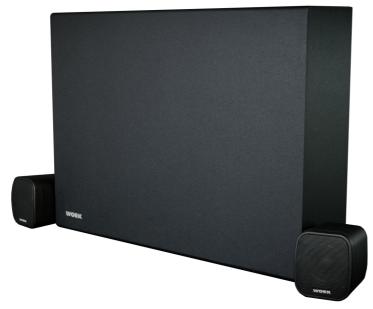

#### Amplified loudspeaker system

\* Available in black or white finish

Now, contractors have an ally for their installations and residential projects. The new **NEO SET 100** is a stylish and elegant audio system that will create the perfect background atmospheres. This set is composed of two full range **NEO 3 S** installation loudspeakers and one **NEO S8 A 2.1** acting as amplified subwoofer.