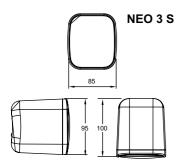

#### **Dimensions**

\* In mm.

#### NEO 3 S

- Full range loudspeaker designed for fixed installations
- 50W R.M.S. @ 8Ω
- Built-in overloading protection
- Aluminium grille for a long lifetime
- Plastic wall-mount bracket with fast mounting system (included)
- Mounting bracket enables pan and tilt
- Euroblock screw terminal for easier installation.

### **Specifications**

| Model:                | NEO 3 S                                 |  |
|-----------------------|-----------------------------------------|--|
| Elements:             | 2.5" Woofer                             |  |
| Low impedance load:   | 50W RMS (8-) (with overload protection) |  |
| Frequency response:   | 150 Hz - 20 kHz                         |  |
| Sensitivity:          | 87 dB (1W/1m)                           |  |
| Max. SPL:             | 100 dB (1m)                             |  |
| Material (enclosure): | ABS plastic                             |  |
| Material (grille):    | Aluminium                               |  |
| IP rating:            | IP 45                                   |  |
| Connection type:      | 2 pin Terminal Euroblock                |  |
| Finished colour:      | RAL 9003 (W) / RAL 9004 (B)             |  |
| Dimensions:           | 95 x 85 x 100 mm                        |  |
| Weight:               | 0,5 kg (each)                           |  |