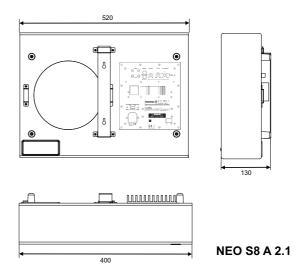

#### **Dimensions**

\* In mm.

#### **NEO S8 A 2.1**

- Self-powered Subwoofer.
- Balanced LINE level input.
- 8" woofer with double coil.
- Amplifier power: 40W (Subwoofer) + (20W+20W satellites).
- Master and subwoofer separated volume controls.
- Croosover frequency adjustment (50 Hz-150 Hz).
- Selectabe main supply AC 115V/230V.
- Made of MDF wood.
- Fixation handle(vertical/horizontal).

| MODEL               |        | NEO S8 A 2.1                                          |  |
|---------------------|--------|-------------------------------------------------------|--|
| Туре                |        | Self-powered subwoofer                                |  |
| Elements            | Woofer | 8" woofer                                             |  |
| Туре                |        | Double coil                                           |  |
| Impedance           | LINE   | 22 kΩ                                                 |  |
| Max. input level    | Input  | 0.775V rms                                            |  |
| AMPLIFIER           |        |                                                       |  |
| Output power        |        | 40 W rms (Subwoofer) + (20W+20W satellites)           |  |
| Frequency Response  |        | 35 Hz - 20 kHz                                        |  |
| Crossover frequency |        | 50 Hz - 200 Hz (selectable)                           |  |
| Main supply         |        | AC 115V /230V (selectable)                            |  |
| Connectors          |        | RCA connectors (balanced L - R inputs)                |  |
| Fixation system     |        | Fixation handle horizontal/vertical (interchangeable) |  |
| Material            |        | MDF wood                                              |  |
| Colors              |        | Black and White                                       |  |
| Dimensions          |        | 520 x 400 x 130 mm                                    |  |
| Weight              |        | 9,6 kg                                                |  |