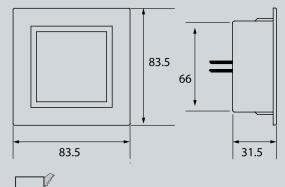

# Dimensions

Cut out diameter: 70mm x 70mm

### Installation

- Suitable for indoor applications only
- Recessed into wall cavity and retained with simple integrated leaf springs
- Requires 70 x 70 x 35mm recess
- 300mm driver connection lead