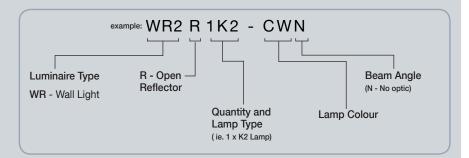

lkways, adding colour and visual interest to a space.

# Dimensions



Cut out diameter: 70mm x 70mm

#### Weight

• 0.2kg





WR2 LED Recessed Wall Lights

### Installation

- Suitable for indoor applications only
- Recessed into wall cavity and retained with simple integrated leaf springs
- Requires 70 x 70 x 35mm recess
- 300mm driver connection lead



#### **Power Input**

• 350mA

#### **Power Consumption**

• 1.3

# Wiring Diagrams

Single fitting wired in series



Multiple fittings wired in series



#### **Recommended Drivers & Cables**

- Driver to be ordered separately
- Recommended fixed output driver Cat No: LS-DPL110
- Operates up to 9 1x1W luminaires wired in series
- See driver datasheets for full fixed output driver specifications and alternatives

# **Ordering Codes**



#### Cogent Lighting,

20 Greenhill Crescent, Watford Business Park, Watford, Herts, WD18 8JA, UK. T: +44 (0)1923 698090 F: +44 (0)1923 698081 E: info@cogentlighting.com www.cogentlighting.com

E&OE. Cooper Controls reserves the right to make changes to equipment and prices without prior notice. © Cooper Controls Ltd. WR2 Rev2 - 0910