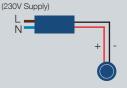

# Wiring Diagrams

Single fitting wired in series

Multiple fittings wired in series