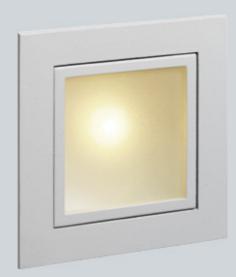

#### **Beam Angles**

This range of discreet wall recessed luminaires is designed to enhance a variety of interior applications. WR2 with its diffuse facia panel provides ideal low level illumination, to highlight steps, entrances and walkways, adding colour and visual interest to a space.