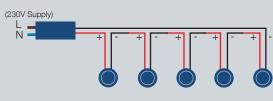

# Wiring Diagrams

Single fitting wired in series

Multiple fittings wired in series