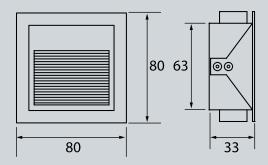

ntion
- Shallow 33mm recessed depth
- Ideal for interior applications
- Also available as 'Quad' optic facia option

### **Lamp Colour Options**

- cw Cool White
- R Red
- NW Neutral White
- G Green
- ww Warm White
- **RB** Royal Blue
- Amber
- C Cyan

## **Bezel Colour Options**

SS - Satin silver

#### **Materials**

- Body aluminium, painted silver finish
- Fascia plate aluminium, painted silver finish
- Lens polycarbonate
- Reflector aluminium, mirror finish

## **Lamp Options**

• 1 x K2 Luxeon LED

## **Beam Angles**





This range of wall recessed luminaires is designed to enhance a whole variety of projects with their high output ambient light and wide choice of colours.

WR1 is powder coated aluminium with an open reflector with a down facing light pattern.

#### **Dimensions**





### Weight

• 0.16kg





# WR1

# **LED Recessed Wall Lights**

#### Installation

- Suitable for indoor applications only
- Recessed into wall cavity and retained with simple integrated leaf springs
- Requires 66 x 66 x 35mm cut out
- 300mm driver connection lead



#### **Power Input**

• 350mA

## **Power Consumption**

• 1.3

### Wiring Diagrams

Single fitting wired in series



Multiple fittings wired in series



#### **Recommended Drivers & Cables**

- Driver to be ordered separately
- Recommended fixed output driver Cat No: LS-DPL110
- Operates up to 9 1x1W luminaires wired in series
- See driver datasheets for full fixed output driver specifications and alternatives

## **Ordering Codes**



Cogent Lighting,

20 Greenhill Crescent, Watford Business Park, Watford, Herts, WD18