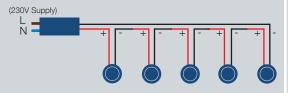

### Wiring Diagrams

Single fitting wired in series

Multiple fittings wired in series

#### **Recommended Drivers & Cables**

- Driver to be ordered separately
- Recommended fixed output driver Cat No: LS-DPL110
- Operates up to 9 1x1W luminaires wired in series
- See driver datasheets for full fixed output driver specifications and alternatives