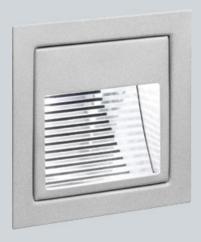

## **Beam Angles**

This range of wall recessed luminaires is designed to enhance a whole variety of projects with their high output ambient light and wide choice of colours.

WR1 is powder coated aluminium with an open reflector with a down facing light pattern.

#### **Materials**

- Body aluminium, painted silver finish
- Fascia plate aluminium, painted silver finish
- Lens polycarbonate
- Reflector aluminium, mirror finish