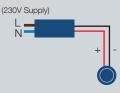

### Wiring Diagrams

Single fitting wired in series

Multiple fittings wired in series