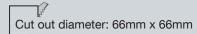

#### Installation

- Suitable for indoor applications only
- Recessed into wall cavity and retained with simple integrated leaf springs
- Requires 66 x 66 x 35mm cut out
- 300mm driver connection lead