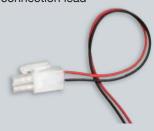

#### Installation

- Suitable for indoor applications only
- Recessed into wall cavity and retained with simple integrated leaf springs
- Requires 66 x 66 x 35mm cut out
- 300mm driver connection lead