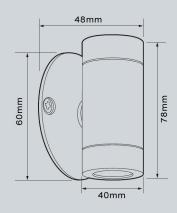

LED solution
- Choice of LED colour and beam angle

## **Lamp Colour Options**

cw Cool White



NW Neutral White



ww Warm White





# **Bezel Colour Options**

SS - Satin silver

#### **Materials**

• Body and mounting plate - marine grade 316 stainless steel

# **Lamp Options**

- 1 x 1W Fixed Colour LED
- 2 x 1W Fixed Colour LED

# **Beam Angles**





Good feature and accent lighting not only provides illumination, it creates an ambience or draws people to a particular area or object. VXB is a neat and versatile luminaire that enables architects and lighting designers to achieve these goals.

The range offers a choice of size in both single or dual optics, a range of LED colours to complement décor and a choice of beam angles to help create the desired effect.

#### **Dimensions**



#### Weight

0.45kg



# VXB3

# **LED Recessed Wall Lights**

#### Installation

- Suitable for indoor and outdoor use
- Direct screw fix via 2 fixing holes
- 300mm driver connection leads



### **Power Input**

• 350mA

### **Power Consumption**

• 1W • 2W

# **Wiring Diagrams**

Single fitting wired in series



Multiple fittings wired in series



#### **Recommended Drivers & Cables**

- Driver/Colour change controller to be ordered separately
- Recommended fixed output driver Cat No: LS-DPL110
- Operates up to 9 1x1W luminaires or up to 4 2x1W luminaires
- See driver datasheets for full fixed output driver specifications, alternatives and colour change drivers

# **Ordering Codes**



Cogent Lighting,

20 Greenhill Crescent, Watford Business Park, Watford, Herts, WD18 8JA, UK.
T: +