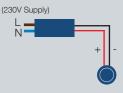

# **Wiring Diagrams**

Single fitting wired in series

Multiple fittings wired in series