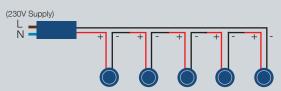

# **Wiring Diagrams**

Single fitting wired in series

Multiple fittings wired in series