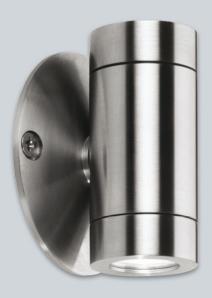

#### **Materials**

• Body and mounting plate - marine grade 316 stainless steel

#### Installation

- Suitable for indoor and outdoor use
- Direct screw fix via 2 fixing holes
- 300mm driver connection leads