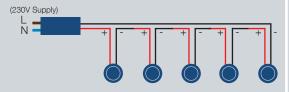

## Wiring Diagrams

Single fitting wired in series

Multiple fittings wired in series