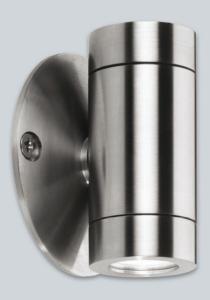

# **LED Recessed Wall Lights**

#### **Materials**

• Body and mounting plate - marine grade 316 stainless steel