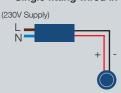

## Wiring Diagrams

Single fitting wired in series

Multiple fittings wired in series