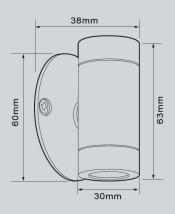

nergy saving LED solution
- Choice of LED colour and beam angle

## **Lamp Colour Options**

cw Cool White



NW Neutral White









# **Bezel Colour Options**

SS - Satin silver

#### **Materials**

• Body and mounting plate - marine grade 316 stainless steel

# **Lamp Options**

- 1 x 1W Fixed Colour LED
- 2 x 1W Fixed Colour LED

# **Beam Angles**





Good feature and accent lighting not only provides illumination, it creates an ambience or draws people to a particular area or object. VXB is a neat and versatile luminaire that enables architects and lighting designers to achieve these goals.

The range offers a choice of size in both single or dual optics, a range of LED colours to complement décor and a choice of beam angles to help create the desired effect.

#### **Dimensions**



#### Weight

• 0.25kg



# VXB2

# **LED Recessed Wall Lights**

#### Installation

- Suitable for indoor and outdoor use
- Direct screw fix via 2 fixing holes
- 300mm driver connection leads



## **Power Input**

• 350mA

### **Power Consumption**

• 1W • 2W

## Wiring Diagrams

Single fitting wired in series



Multiple fittings wired in series



#### **Recommended Drivers & Cables**

- Driver/Colour change controller to be ordered separately
- Recommended fixed output driver Cat No: LS-DPL110
- Operates up to 9 1x1W luminaires or up to 4 2x1W luminaires
- See driver datasheets for full fixed output driver specifications, alternatives and colour change drivers

# **Ordering Codes**



Cogent Lighting,

20 Greenhill Crescent, Watford Business Park, Watford, Herts, WD18 8JA, UK.
T: +44