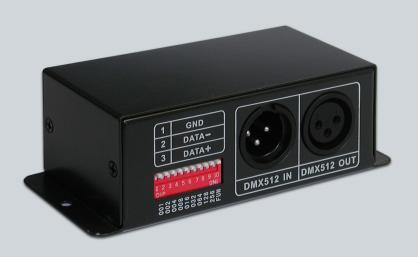

#### Input:

Input Voltage Range: 5 - 24V DC DMX In via 3 Pin male XLR Connection: Via suitable PSU

**Output:** 

5 - 24V DC @ 6A per channel DMX Out via 3 Pin female XLR

### **Environmental**

**Operating Ambient Temperature:** 

-20°C to + 40°C

Storage Ambient Temperature:

-10°C to + 70°C

Relative Humidity: 80% MAX

The LS-RGB-DMX-LV-MINI is a DMX driver suitable for dimming or controlling single colour or RGB fittings such as RL & DL range, LE1, FS3 and FS4 Cogent fittings.