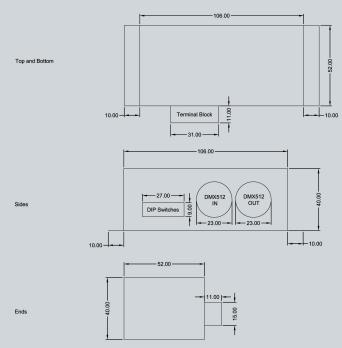

# LS-RGB-DMX-LV-MINI

Low Voltage DMX512 Decoder

# **Key Features**

- DMX512
- Compact design housing for easy installation
- Threefold PSU protection
- CE approved

### **Standards**

• USIT 512

## **Approval**

• CE, EMC, FCC Class B

## **Electrical Specifications**

#### Input:

Input Voltage Range: 5 - 24V DC DMX In via 3 Pin male XLR Connection: Via suitable PSU

**Output:** 

5 - 24V DC @ 6A per channel DMX Out via 3 Pin female XLR

### **Environmental**

**Operating Ambient Temperature:** 

-20°C to + 40°C

Storage Ambient Temperature:

-10°C to + 70°C

Relative Humidity: 80% MAX



The LS-RGB-DMX-LV-MINI is a DMX driver suitable for dimming or controlling single colour or RGB fittings such as RL & DL range, LE1, FS3 and FS4 Cogent fittings.

### **Dimensions**



# **Ordering Codes**

LS-RGB-DMX-LV-MINI = DMX Decoder

#### Cogent Lighting,

20 Greenhill Crescent, Watford Business Park, Watford, Herts, WD18 8JA, UK.
T: +44 (0)1923 698090 F: +44 (0)1923 698081
E: info@cogentlighting.com www.cogentlighting.com