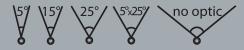

## **Beam Angles**

LED technology now provides the unique ability to integrate lighting into the fabric of a building such as architrave, wall panels, atria and reception desks, creating the illusion of an invisible light source. Cogent FS1 connector system aids this integration with its wide choice of colour LED's and optics mounted on small aluminium bases linked with plug and play connectors, allowing the installer to easily and accurately follow the contours of the structure.