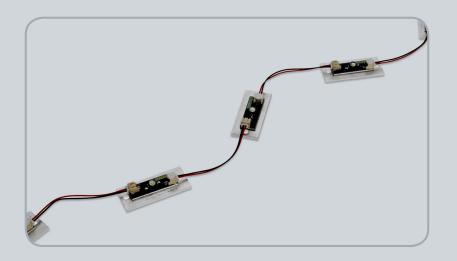

## **Beam Angles**

LED technology now provides the unique ability to integrate lighting into the fabric of a building such as architrave, wall panels, atria and reception desks, creating the illusion of an invisible light source. Cogent FS1 connector system aids this integration with its wide choice of colour LED's and optics mounted on small aluminium bases linked with plug and play connectors, allowing the installer to easily and accurately follow the contours of the structure.