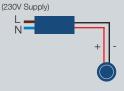

### Wiring Diagrams

Single fitting wired in series

Multiple fittings wired in series