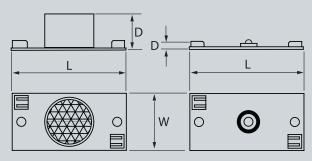

## **Dimensions (mm)**

|               | L  | W  | D  | Total String Length @ 75mm spacing |
|---------------|----|----|----|------------------------------------|
| IP20 No optic | 60 | 16 | 11 | 1.5m                               |
| IP20 Optic    | 76 | 25 | 20 | 1.7m                               |
| IP68 No optic | 70 | 20 | 13 | 1.6m                               |
| IP68 Optic    | 85 | 28 | 23 | 1.8m                               |