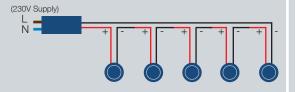

### Wiring Diagrams

Single fitting wired in series

Multiple fittings wired in series